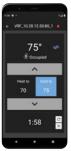

Full capabilities are accessible by web browser, or by smart phone via the BAS Operator Suite mobile app

### Tracer® Concierge®

Provides limited access for non-technical users to make simple adjustments, such as setpoint changes and schedule overrides.