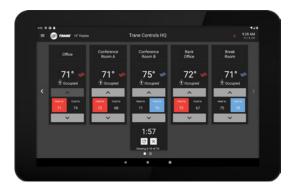

Common tasks are supported through streamlined space, equipment, and application pages

Standard equipment graphics depict status through animations

Historical data is captured out of the box to ensure it's available when you need it

Keeping your automation system automated has never been simpler with features that include temporary overrides

Where tasks get more complicated, there's instant online help

Floorplans and dashboards can simplify interaction with the system

Full capabilities are accessible by web browser, or by smart phone via the BAS Operator Suite mobile app