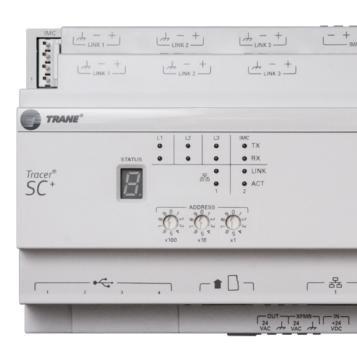

# Tracer® SC+ Building Automation System

with Tracer® Synchrony® User Interface

#### Existing + Future

Tracer SC+ includes support for equipment from all generations. Built on a foundation of open, industry-standard protocols, including BACnet, LonTalk, and Modbus, Tracer SC+ provides robust support for Trane and non-Trane equipment.

## **Technical Advantages**

Tracer SC+ supports
BACnet (wired and wireless),
LONTalk® and Modbus®.

Tracer® Synchrony® works with the technology you use every day, including phones, tablets and PCs.