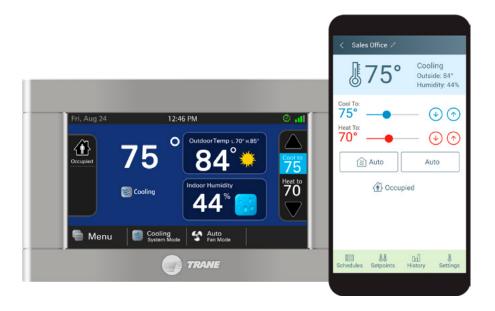

#### Controls constant volume, standalone equipment.

Pivot packs commercial-grade features and functionality into an easy-to-use solution. Its seven-day programmable schedule allows up to six events (schedule changes) per day. Plus, users can control multiple buildings from one mobile app.

- **Convenience is key.** An easy to use mobile app with multi-building control allows users to group schedules and manage changes from anywhere
- **Keep occupants comfortable.** Automatically adjusts the way HVAC equipment operates based on outdoor weather conditions, while allowing users to make temperature adjustments within set limitations
- **Sophisticated yet simple.** Built with all the technology innovation of a complex system yet designed with touch-screen and mobile user interfaces to make management intuitive from day 1.

### **Mobile App**

Users can monitor and manage multiple sites remotely. The status view makes it easy to check on the system performance of all locations.