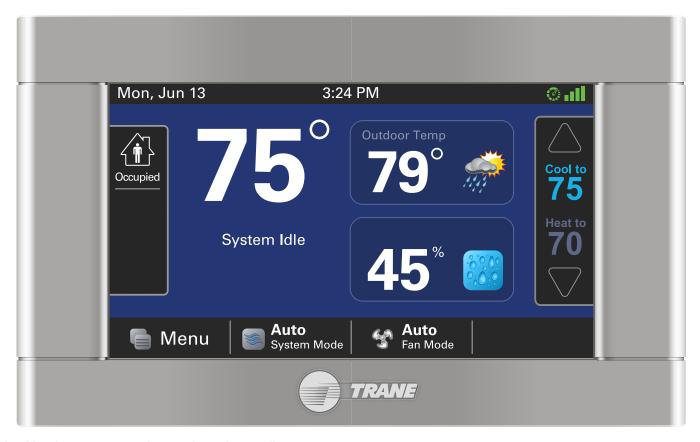

Using Pivot becomes second nature in no time at all.

The customizable touchscreen is incredibly easy to master.