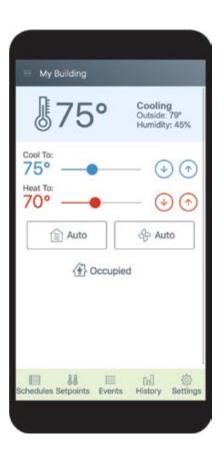

### Control anywhere via the mobile app

The Pivot™ mobile app provides remote access, giving you peace of mind that systems are running as expected, even when you can't be on site.

- Modify the schedules of multiple thermostats at the same time
- View the status of multiple thermostats from one screen on your tablet or phone

Pivot goes everywhere with a mobile app